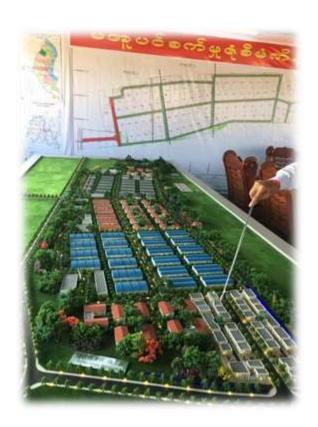

#### **Maubin Industrial Park Project**

Developed by

- Maubin Development Public Co., Ltd

- Shanghai Yangdon Investment and Development Co., Ltd.

- Southern Metal Industry Co., Ltd.

➤ Total Develop Area

- 1,500 Acres

> Total Investment

- 1 billion USD

All Kind Steel Structure Manufacturing, Construction and PEB Engineering.