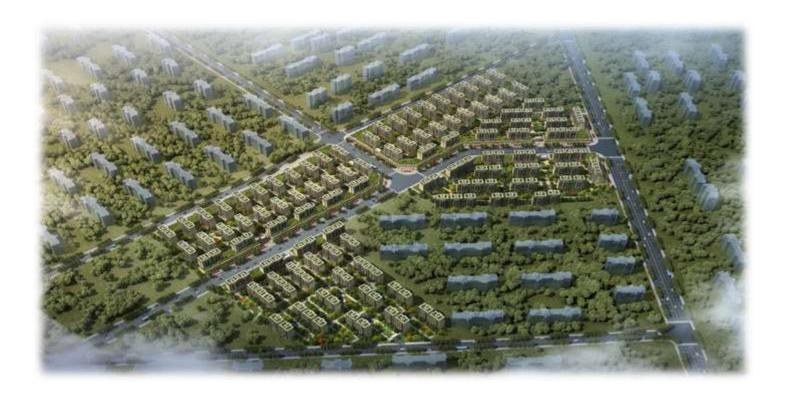

## **Royal Lotus Park Project**

- ➤ Total Develop Area 42 Acres
- Cultural environment of residence.

All Kind Steel Structure Manufacturing, Construction and PEB Engineering.

## **Location of Royal Lotus Park Project**

➤ The site locates in the west of Yangon, just beside Yangon – Pathein highway, 25 km away from Yangon downtown,

All Kind Steel Structure Manufacturing, Construction and PEB Engineering.