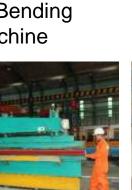

- •H-Beam Hydraulic Straightening Machine
- •CNC 3D Beam Drilling Machine
- Beam Beveling Machine
- Band Saw Cut Off Machine
- •CNC Pipe Cutting Machine
- •Plate Bending Machine
- Hydraulic Sectors Bending Machine
- Shot Blasting Machine
- •Flexible Painting Machine
- Decking Sheet Machine
- Roofing Machine
- Roof Bending Machine
- Roof Sheet Cutting and Folding Machine
- C-Purlin Machine
- Milling Machine

Electro-slag Welding Machine

Box Beam Drilling Machine

Plate Bending Machine

H-Beam Bending Machine

Sub-Arc Welding Machine

Hydraulic Straightening

**CNC Plasma Cutter** 

Face End Milling Machine