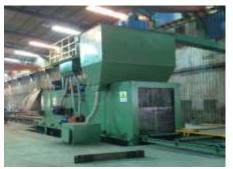

#### **SMI Advanced Machines**

- Diaphragms Assembly Machine
- Box Assembly Machine
- Root Pass Welding
- Box Sub Arc Welding Machine
- Electro-Slag Welding Machine
- Box Drilling Machine
- CNC Plasma Cutter Machine
- •CNC Flame Cutting Machine
- Hydraulic Press Cutting Machine
- Mini Band Saw Cutting Machine
- CNC Mini Cutter Machine
- •CNC Gantry Type Drilling Machine
- •CNC Drilling Machine
- Radial Type Drilling Machine
- •H-Beam Assembly Machine
- •H-Beam Sub-Arc Welding Machine

- •H-Beam Hydraulic Straightening Machine
- •CNC 3D Beam Drilling Machine
- Beam Beveling Machine
- Band Saw Cut Off Machine
- •CNC Pipe Cutting Machine
- •Plate Bending Machine
- Hydraulic Sectors Bending Machine
- Shot Blasting Machine
- •Flexible Painting Machine
- Decking Sheet Machine
- Roofing Machine
- Roof Bending Machine
- Roof Sheet Cutting and Folding Machine
- C-Purlin Machine
- Milling Machine

Flexible Painting Machine

All Kind Steel Structure Manufacturing, Construction and PEB Engineering.