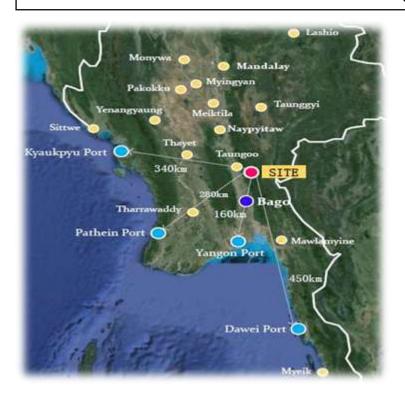

#### Kyauktaga Technology Industrial Park Project

- ➤ Developed by
- Shanghai Yangdon Investment and Development Co., Ltd.
- Southern Metal Industry Co., Ltd.
- ➤ Total Develop Area 205 Acres
- ➤ Takes 4~5 years to develop with 500million USD investment
  - Phase (1) Light Industry Zone (45 Acres)
  - Phase(2) Medium Industry Zone (80 Acres)
  - Phase(3) Medium Industry Zone (80 Acres)

## Location of Kyauktaga Project

- ➤ Located in middle of Bago Region
- ➤ Linear distance
- 93 km from Bago Hanthawaddy International New Airport
- 156 km from Yangon Sea Port
- 138 km from Yangon International Airport