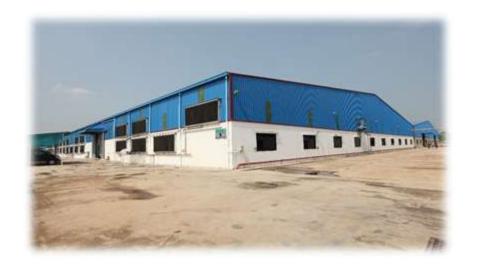

#### **SMI Completed Projects**

- Steel Mill, No.(1) Heavy Industries Enterprise, Ministry of Industry / Shan State
- Ocean Super Center (CNQC) / Steel Structure Fabrication / Yangon Region
- Mingalar Mon Market / Max Myanmar / Yangon Region
- Hung Fung International Trading Ltd. / Garment Factory / Bago Region
- Ta Han Food Industrial Co., Ltd. / Noodle Factory / Yangon Region
- Cement Silo / Max Myanmar / Yaeni / Naypyitaw Region
- Myanmar Rice Trading Co., Ltd. / Plywood and Saw Mill / Yangon Region
- Dong Long (Pathein) Garment Co., Ltd. / Garment Factory / Ayeyarwaddy Region
- Mac Do Co., Ltd. / Artificial Hair Factory / Yangon Region
- Hon Chuan Enterprise (Myanmar) Co., Ltd. / Plastic Packaging Factory / Yangon Region
- Myanmar Knitting Factory Ltd. / Garment Factory / Ayeyarwaddy Region
- Nan Thazin Trading. / Warehouse / Yangon Region
- Aung Tha Pyay Co., Ltd. / Office and Warehouse / Yangon Region
- Hung Kiu (Myanmar) Garment Manufacturing Co., Ltd. / Garment Factory / Bago Region

All Kind Steel Structure Manufacturing, Construction and PEB Engineering.

Project - Steel Mill, No.(1) Heavy Industries Enterprise, Ministry of Industry

Location - Pang Pet, Taung Gyi, Shan State.

Started Period - September, 2011

Completed Period - March, 2017

Project Description - Steel Structure (13,285) Tons Fabrication

All Kind Steel Structure Manufacturing, Construction and PEB Engineering.

Project - Daw Su Tin

Location - Pwint Phyu.