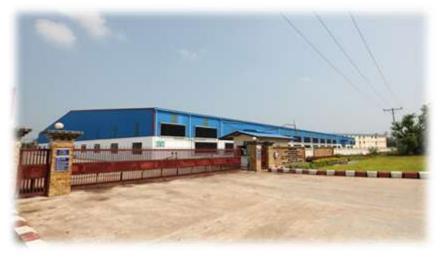

## **Company Introduction**

All Kind Steel Structure Manufacturing, Construction and PEB Engineering.

Factory 1

Land Area - 12,127 m<sup>2</sup>

Factory Area - 9,323 m<sup>2</sup>

Factory 2

Land Area - 20,422 m<sup>2</sup>

Factory Area - 13,173 m<sup>2</sup>

All Kind Steel Structure Manufacturing, Construction and PEB Engineering.