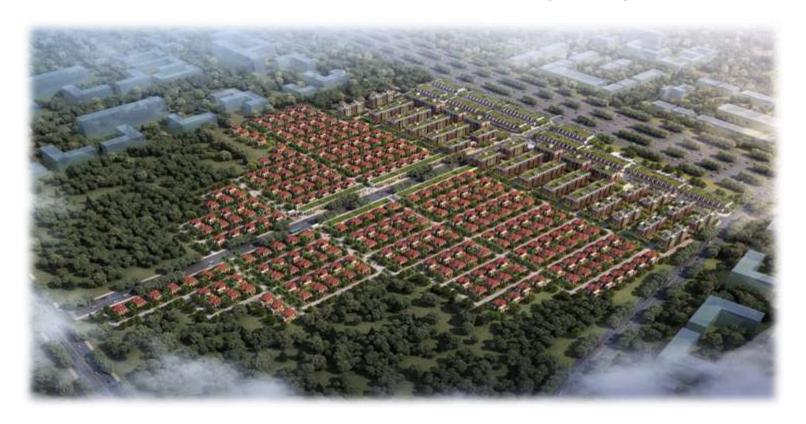

## New Vantage Development Co., Ltd.

- > Total Develop Area 64 Acres
- > A multi-function & professional market, affordable housing and high-end villa

All Kind Steel Structure Manufacturing, Construction and PEB Engineering.

## **Location of New Vantage Project**

- Located in South East of Yangon, Thanlyin.
- ➤ Approximate 15 Km West of Yangon City Center

All Kind Steel Structure Manufacturing, Construction and PEB Engineering.