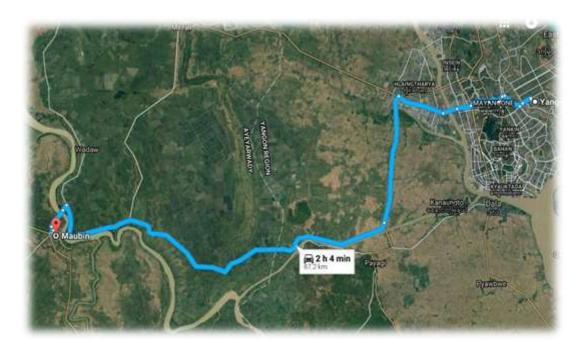

#### **Location of Maubin Project**

- ➤ Approximate 87.2 km West of Yangon City Center
- ➤ Approximate 100 km from Yangon Sea Port

All Kind Steel Structure Manufacturing, Construction and PEB Engineering.