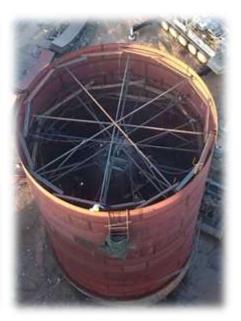

Location - Yaeni, Naypyitaw Region.

Time Started - 2013

Time End - 2014

Project Description - Steel Blending Silo 12,000mmØ (Capacity 3,000 Tons)

All Kind Steel Structure Manufacturing, Construction and PEB Engineering.