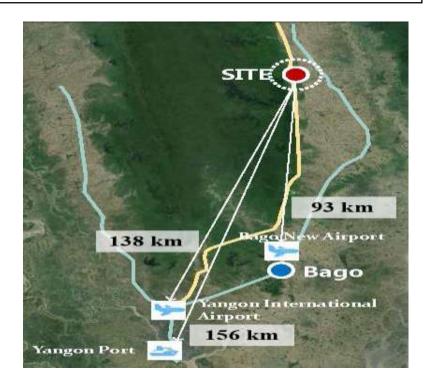

## Location of Kyauktaga Project

- ➤ Located in middle of Bago Region
- ➤ Linear distance
- 93 km from Bago Hanthawaddy International New Airport
- 156 km from Yangon Sea Port
- 138 km from Yangon International Airport