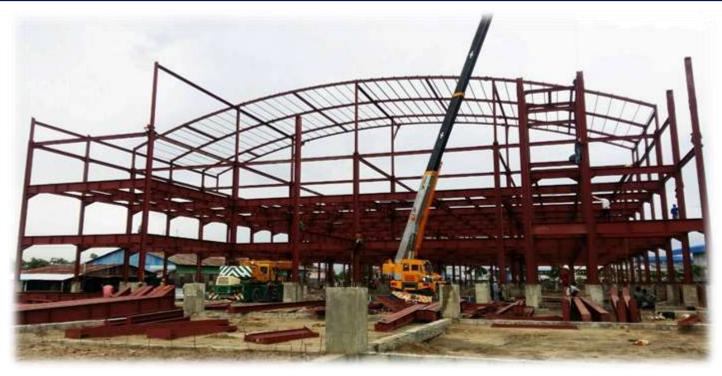

#### **SMI Completed Projects**

- Steel Mill, No.(1) Heavy Industries Enterprise, Ministry of Industry / Shan State
- Ocean Super Center (CNQC) / Steel Structure Fabrication / Yangon Region
- Mingalar Mon Market / Max Myanmar / Yangon Region
- Hung Fung International Trading Ltd. / Garment Factory / Bago Region
- Ta Han Food Industrial Co., Ltd. / Noodle Factory / Yangon Region
- Cement Silo / Max Myanmar / Yaeni / Naypyitaw Region
- Myanmar Rice Trading Co., Ltd. / Plywood and Saw Mill / Yangon Region
- Dong Long (Pathein) Garment Co., Ltd. / Garment Factory / Ayeyarwaddy Region
- Mac Do Co., Ltd. / Artificial Hair Factory / Yangon Region
- Hon Chuan Enterprise (Myanmar) Co., Ltd. / Plastic Packaging Factory / Yangon Region
- Myanmar Knitting Factory Ltd. / Garment Factory / Ayeyarwaddy Region
- Nan Thazin Trading. / Warehouse / Yangon Region
- Aung Tha Pyay Co., Ltd. / Office and Warehouse / Yangon Region
- Hung Kiu (Myanmar) Garment Manufacturing Co., Ltd. / Garment Factory / Bago Region

All Kind Steel Structure Manufacturing, Construction and PEB Engineering.

Project - Steel Mill, No.(1) Heavy Industries Enterprise, Ministry of Industry

Location - Pang Pet, Taung Gyi, Shan State.

Started Period - September, 2011

Completed Period - March, 2017

Project Description - Steel Structure (13,285) Tons Fabrication

All Kind Steel Structure Manufacturing, Construction and PEB Engineering.

Project - Daw Su Tin

Location - Pwint Phyu.