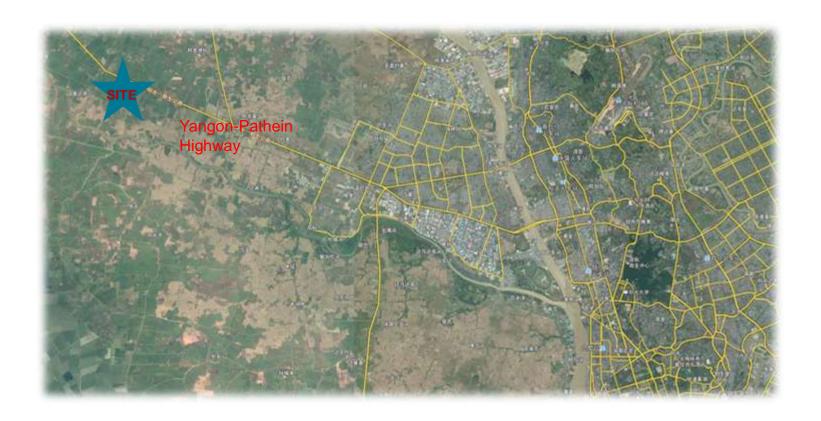

## **Location of Royal Lotus Park Project**

➤ The site locates in the west of Yangon, just beside Yangon – Pathein highway, 25 km away from Yangon downtown,

All Kind Steel Structure Manufacturing, Construction and PEB Engineering.