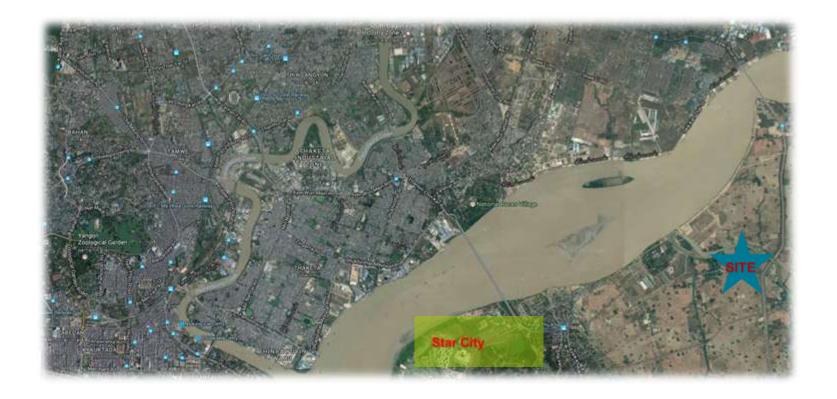

## New Vantage Development Co., Ltd.

- > Total Develop Area 64 Acres
- > A multi-function & professional market, affordable housing and high-end villa

All Kind Steel Structure Manufacturing, Construction and PEB Engineering.

## **Location of New Vantage Project**

- Located in South East of Yangon, Thanlyin.
- ➤ Approximate 15 Km West of Yangon City Center

All Kind Steel Structure Manufacturing, Construction and PEB Engineering.