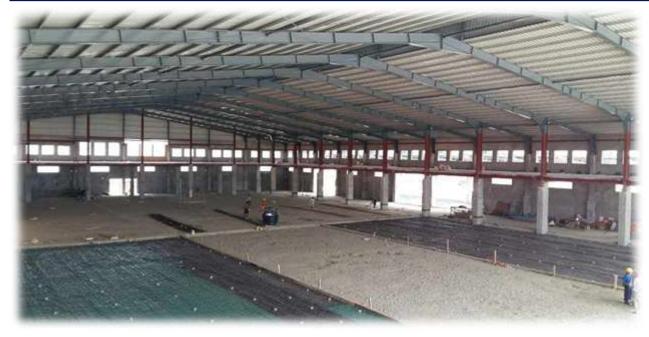

#### **SMI Completed Projects**

- Steel Mill, No.(1) Heavy Industries Enterprise, Ministry of Industry / Shan State
- Ocean Super Center (CNQC) / Steel Structure Fabrication / Yangon Region
- Mingalar Mon Market / Max Myanmar / Yangon Region
- Hung Fung International Trading Ltd. / Garment Factory / Bago Region
- Ta Han Food Industrial Co., Ltd. / Noodle Factory / Yangon Region
- Cement Silo / Max Myanmar / Yaeni / Naypyitaw Region
- Myanmar Rice Trading Co., Ltd. / Plywood and Saw Mill / Yangon Region
- Dong Long (Pathein) Garment Co., Ltd. / Garment Factory / Ayeyarwaddy Region
- Mac Do Co., Ltd. / Artificial Hair Factory / Yangon Region
- Hon Chuan Enterprise (Myanmar) Co., Ltd. / Plastic Packaging Factory / Yangon Region
- Myanmar Knitting Factory Ltd. / Garment Factory / Ayeyarwaddy Region
- Nan Thazin Trading. / Warehouse / Yangon Region
- Aung Tha Pyay Co., Ltd. / Office and Warehouse / Yangon Region
- Hung Kiu (Myanmar) Garment Manufacturing Co., Ltd. / Garment Factory / Bago Region

All Kind Steel Structure Manufacturing, Construction and PEB Engineering.

Project - Steel Mill, No.(1) Heavy Industries Enterprise, Ministry of Industry

Location - Pang Pet, Taung Gyi, Shan State.

Started Period - September, 2011

Completed Period - March, 2017

Project Description - Steel Structure (13,285) Tons Fabrication

All Kind Steel Structure Manufacturing, Construction and PEB Engineering.

Project - Daw Su Tin

Location - Pwint Phyu.