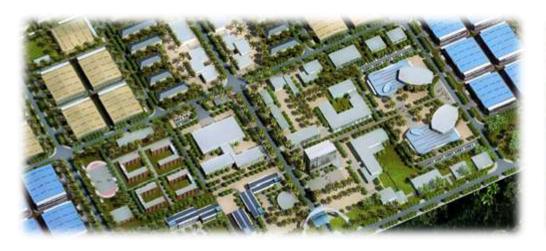

#### Kyauktaga Technology Industrial Park Project

- ➤ Developed by
- Shanghai Yangdon Investment and Development Co., Ltd.
- Southern Metal Industry Co., Ltd.
- ➤ Total Develop Area 205 Acres
- ➤ Takes 4~5 years to develop with 500million USD investment
  - Phase (1) Light Industry Zone (45 Acres)
  - Phase(2) Medium Industry Zone (80 Acres)
  - Phase(3) Medium Industry Zone (80 Acres)