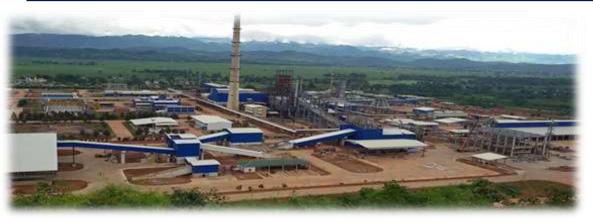

All Kind Steel Structure Manufacturing, Construction and PEB Engineering.

Project - Steel Mill, No.(1) Heavy Industries Enterprise, Ministry of Industry

Location - Pang Pet, Taung Gyi, Shan State.

Started Period - September, 2011

Completed Period - March, 2017

Project Description - Steel Structure (13,285) Tons Fabrication

All Kind Steel Structure Manufacturing, Construction and PEB Engineering.

Project - Daw Su Tin

Location - Pwint Phyu.