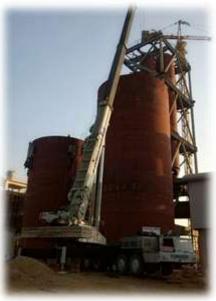

Started Period - 2013

Completed Period - 2014

Project Description - Yama Noodle Factory

All Kind Steel Structure Manufacturing, Construction and PEB Engineering.

Project - Cement Silo (Max Myanmar Construction Co., Ltd.)

Location - Yaeni, Naypyitaw Region.

Time Started - 2013

Time End - 2014

Project Description - Steel Blending Silo 12,000mmØ (Capacity 3,000 Tons)

All Kind Steel Structure Manufacturing, Construction and PEB Engineering.