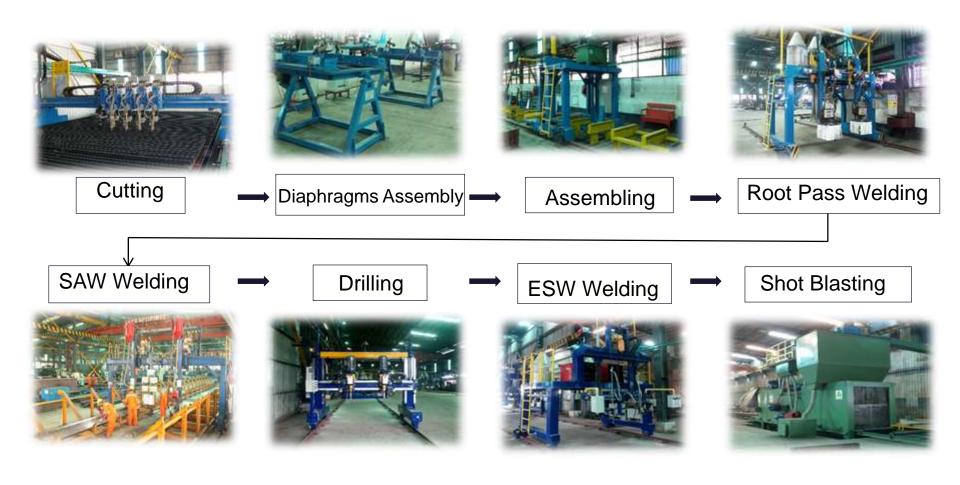

#### Fabrication Process (box-beam)

All Kind Steel Structure Manufacturing, Construction and PEB Engineering.