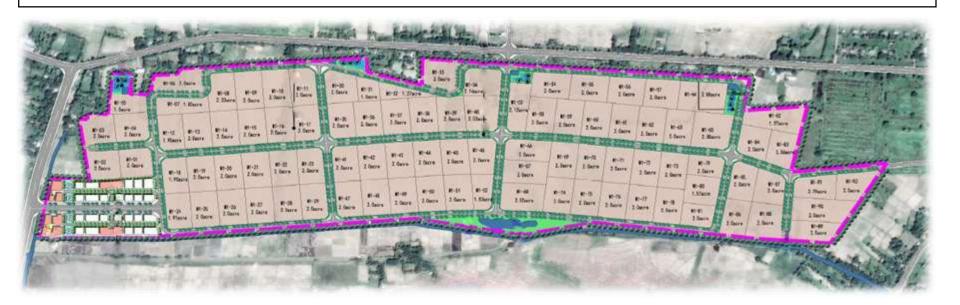

#### **Maubin Industrial Park Project**

Developed by

- Maubin Development Public Co., Ltd

- Shanghai Yangdon Investment and Development Co., Ltd.

- Southern Metal Industry Co., Ltd.

➤ Total Develop Area

- 1,500 Acres

> Total Investment

- 1 billion USD

All Kind Steel Structure Manufacturing, Construction and PEB Engineering.

#### **Location of Maubin Project**

- ➤ Approximate 87.2 km West of Yangon City Center
- ➤ Approximate 100 km from Yangon Sea Port

All Kind Steel Structure Manufacturing, Construction and PEB Engineering.