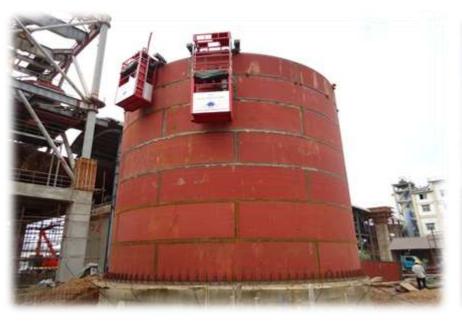

Started Period - 2013

Completed Period - 2014

Project Description - Yama Noodle Factory

All Kind Steel Structure Manufacturing, Construction and PEB Engineering.

Project - Cement Silo (Max Myanmar Construction Co., Ltd.)

Location - Yaeni, Naypyitaw Region.

Time Started - 2013

Time End - 2014

Project Description - Steel Blending Silo 12,000mmØ (Capacity 3,000 Tons)

All Kind Steel Structure Manufacturing, Construction and PEB Engineering.