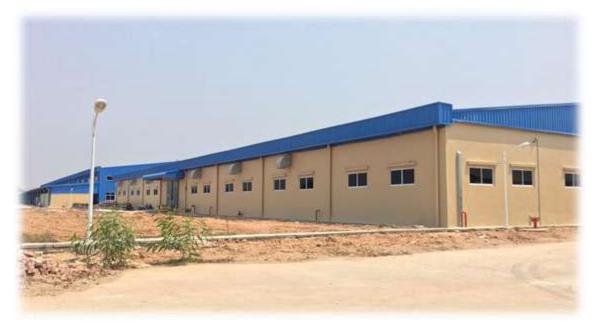

## **Company Introduction**

All Kind Steel Structure Manufacturing, Construction and PEB Engineering.

Factory 1

Land Area - 12,127 m<sup>2</sup>

Factory Area - 9,323 m<sup>2</sup>

Factory 2

Land Area - 20,422 m<sup>2</sup>

Factory Area - 13,173 m<sup>2</sup>

All Kind Steel Structure Manufacturing, Construction and PEB Engineering.