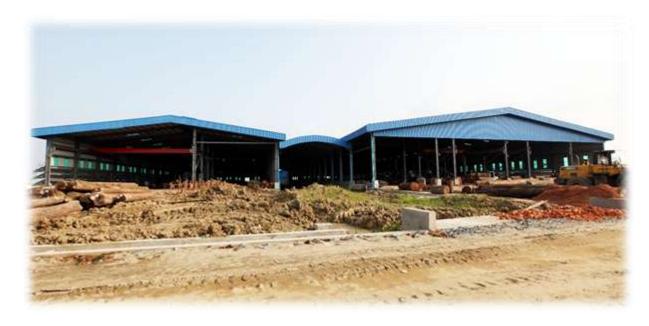

## **Company Introduction**

All Kind Steel Structure Manufacturing, Construction and PEB Engineering.

Factory 1

Land Area - 12,127 m<sup>2</sup>

Factory Area - 9,323 m<sup>2</sup>

Factory 2

Land Area - 20,422 m<sup>2</sup>

Factory Area - 13,173 m<sup>2</sup>

All Kind Steel Structure Manufacturing, Construction and PEB Engineering.