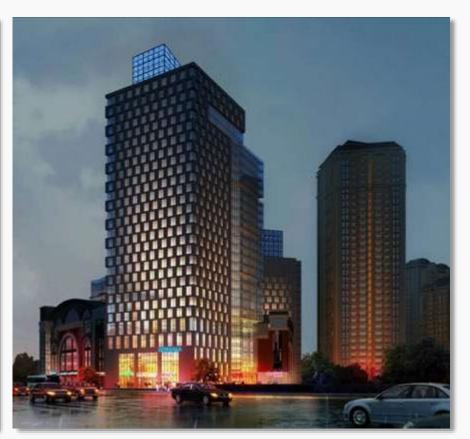

#### PROJECTS IN MYANMAR

Yangon KanTharYar Centre Project

- ➤ Two High-Rise Steel Structure Building (25 floors)
- > Two basements parking area
- > Commercial center
- $\rightarrow$  Hotel 5 stars