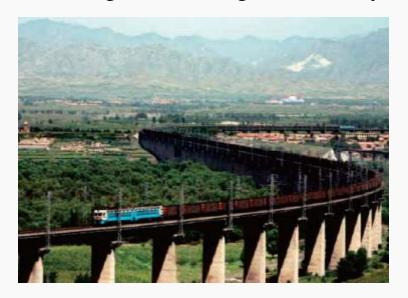

#### **Railway Bridge Projects**

•Datong – Qinhuangdao Railway

•Xiangfan- Chongqing Railway

•Watang – Rizhao Railway

•Huangling- Hancheng-Houma Railway