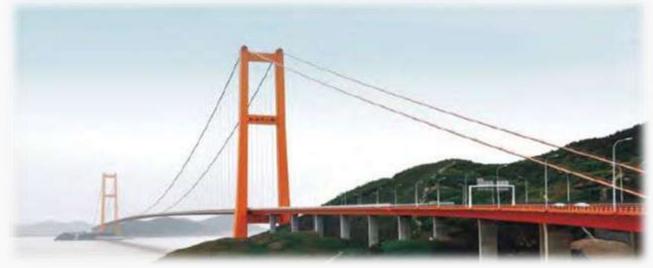

### Bridge Projects – I (Truss Bridges)

In China Mainland Projects

WuHu Yangtze River Bridge

> ZhengZhou Yellow River Bridge

> SunKou Yellow River Bridge

#### Local Projects

Nyaungdon Bridge (Myanmar)

Thanlwin Bridge (Myanmar)

Thanlyin Bridge (Myanmar)