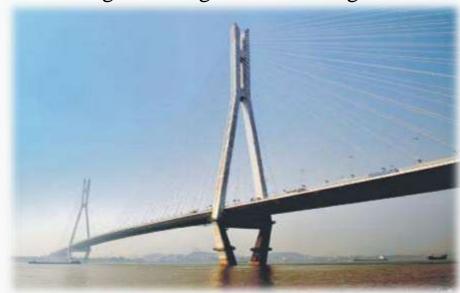

### **Bridge Projects – II**

#### NangChang Pedestrian Bridge

- ➤ Located in NangChang DownTown, China
- > Hexagonal Shape Bridge

#### Long Jiang Bridge

- ➤ Located in Boshan, Yunan, China
- ➤ One of longest and highestsuspension bridge
- ➤ Connect of Baoshan Tengchong and straight to Myanmar