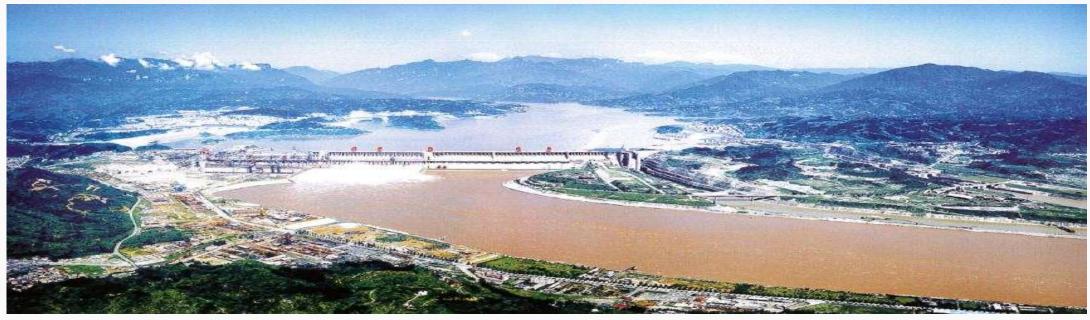

## Sinohydro Bureau 14 Co., Ltd.

- > Established in 1954
- ➤ Subsidiary of Power Construction Corporation of Chinese Government
- > Located in Kunming, Yunnan, China
- ➤ Earliest explorer reforms of hydropower construction in China

#### **Underground Powerhouse Hydropower Projects**

•Three Gorges Project / Yangtze River

•Nuozhadu Hydropower / Yunnan

•Huangdeng Hydropower/ Yunnan

•Longtan Hydropower / Guangxi

•Xiluodu Hydropower / Jinsha River

## **Dam Projects**

•Three Gorges Dam/ Hubei

•Kuaizehe Dam / Yunnan

•Lubuge Rock fill Dam / Yunnan