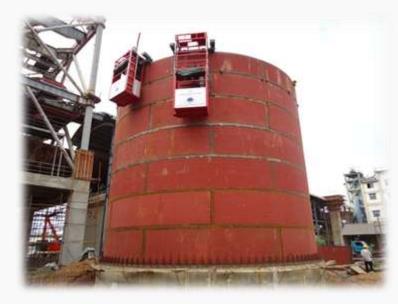

# **SMI Completed Projects**

- •Pang Pet / Steel Mill / (Shan State)
- •Mingalar Mon / Market / (Yangon Region)
- •Hon Chuan Myanmar / Garment / (Yangon Region)
- •Max Myanmar / Cement Silo / (Naypyitaw Region)