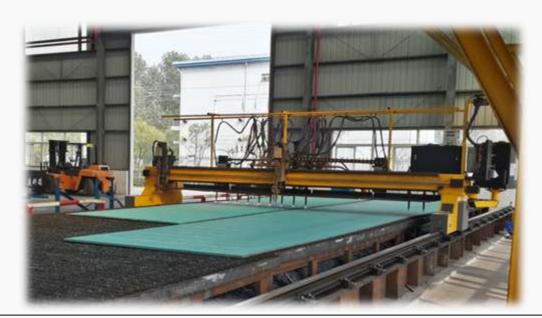

#### **Pre-Treatment And Cutting**

- > 3 Production Lines
- ➤ Production Area 13,000 m²
- ➤ Production Capacity 15,000 tons/month