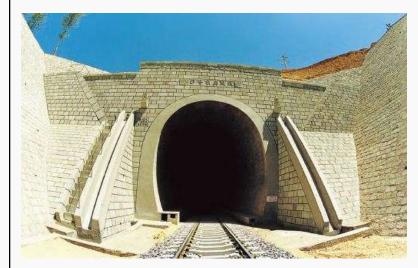

### **Tunnel Railway Projects**

•Longlinggong Tunnel (Yichang-Wanzhou)

Desert Railway Tunnel(Shenmu- Yan an)