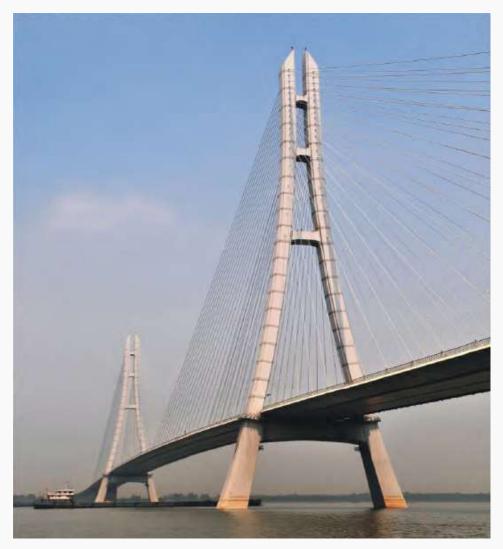

#### Bridge Projects - III (Steel Box Girder Cable-Stayed)

➤ AnQing Yangtze River High-Way Bridge

➤ NanJing 2nd Yangtze River Bridge

ZhouShan TiaoTianMen Bridge

➤ ShanTou QueShi Bay Bridge