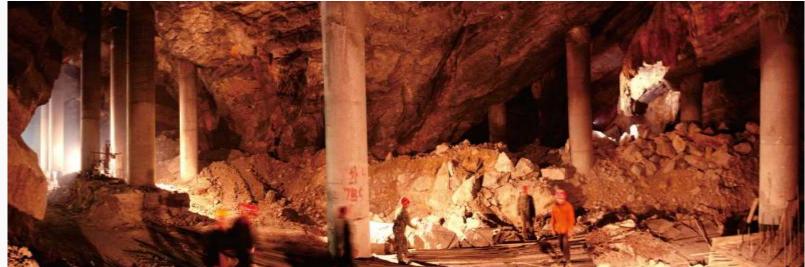

## **Tunnel High Way Projects**

•Chongqing Liangping - Zhongxian Tunnel Express

•DaNanYa Tunnel Express/ JiangXi

## Metro and Railway Projects

•Guiyang – Guangzhou Railway

•Shield tunnel of Tianjin Metro

•Railway bridge of Xian - Chengdu