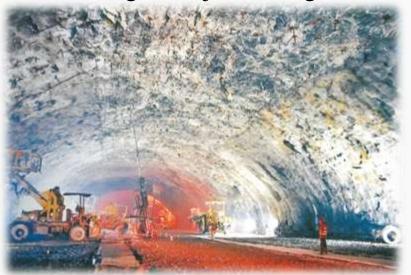

#### **Underground Powerhouse Hydropower Projects**

•Three Gorges Project / Yangtze River

•Nuozhadu Hydropower / Yunnan

•Huangdeng Hydropower/ Yunnan

•Longtan Hydropower / Guangxi

•Xiluodu Hydropower / Jinsha River