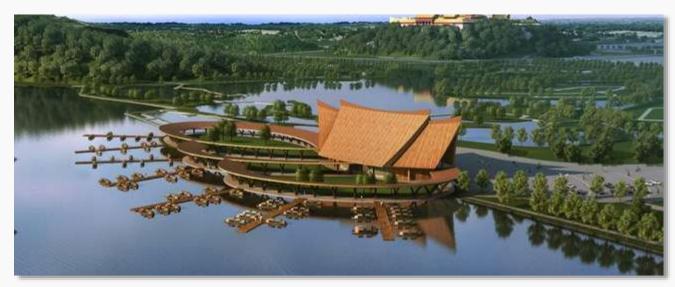

#### •River Front Garden Condominium Project

- ➤ Location between Aung Zaya and Bayint Naung Bridges
- ➤ Project Area 40,468.56 m²
- ➤ Facilities Cinema, Restaurant, Entertainment & Gym, Shopping Mall