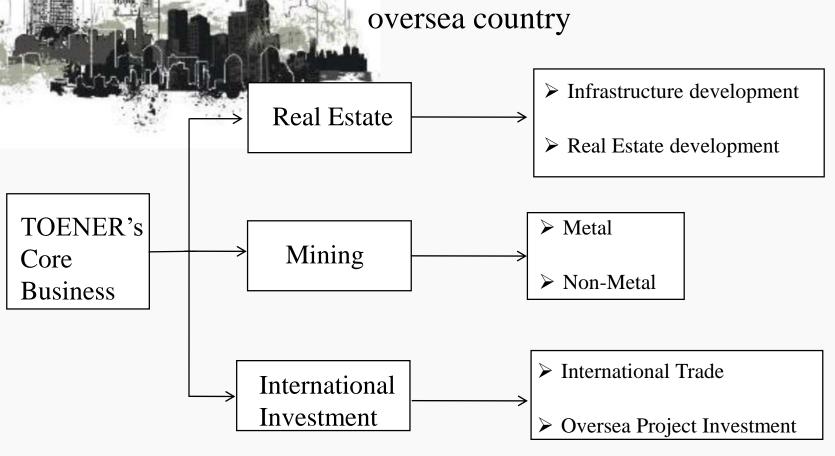

# Toener Investment Group Co., Ltd.

•Modern international comprehensive investment group

•Business distribute – Hunan (core), Sichuan, Yunan etc. and oversea country

## Real Estate Development

- •Established in 2008 by rebuild process of earth quaked SiChun infrastructure.
- •Established first property development project in Shenzhen, China. (2010)
- •Afterward further real estate development project in local and oversea countries such as (Singapore, Malaysia, Indonesia and Myanmar)
- •Achieved years of experience in term of financial efficiency, resources and technologies