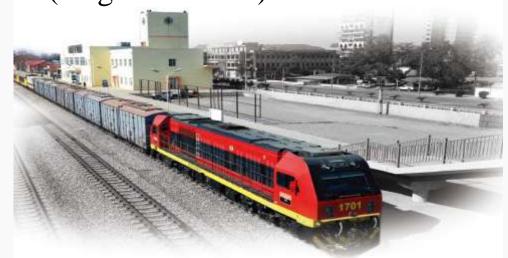

#### Oversea Projects - I

•Guma Railway Station (Angola / Africa)

•Lobito – Luau (Angola / Africa)

#### Oversea Projects - II

•Luau New Airport (Angola / Africa)