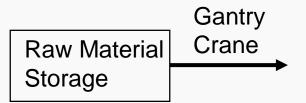

#### Raw Material Storage Area

- > Storage Area 15,000 m<sup>2</sup>
- > Can Store up to 60,000 tons of steel