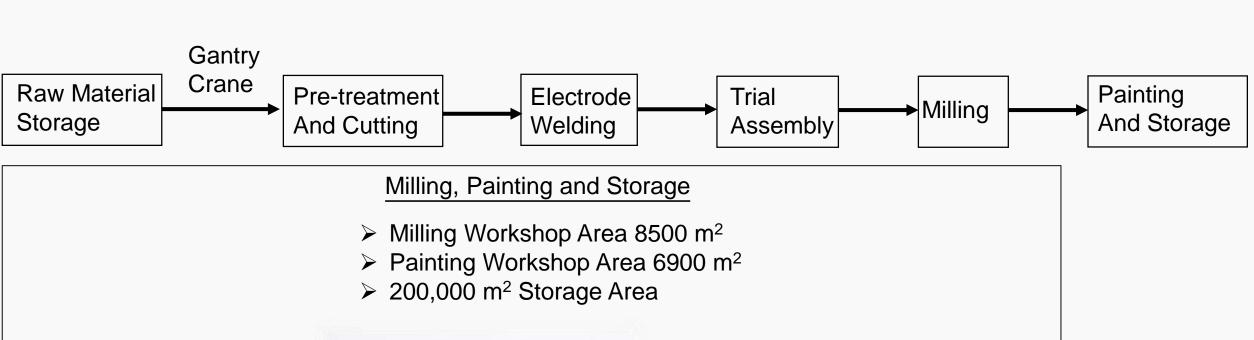

#### **Manufacturing Process Flow - II**

#### **Pre-Treatment And Cutting**

- > 3 Production Lines
- ➤ Production Area 13,000 m²
- ➤ Production Capacity 15,000 tons/month

## **Manufacturing Process Flow - III**

#### Multi-Electrode Welding And Inspection

➤ Manufacturing Area 30,000 m²

## **Manufacturing Process Flow - IV**

#### Trial Assembly

- > One Production for Steel Girder
- One Production for Steel Tower

#### **Manufacturing Process Flow - V**