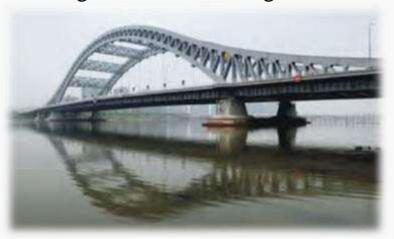

## Bridge Projects - II (Steel Truss Arch Bridges)

➤ NanJing DaShengGuan Yangtze River Bridge

➤ NingBou WanTou Bridge

➤ XiaMen WuYuan Bridge

GuangXi LouZhou Weiyi Bridge

➤ ChongQiang ChaoTianMen Bridge