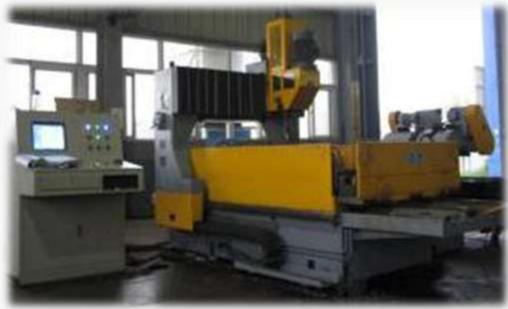

#### **Pre-Treatment And Cutting**

- > 3 Production Lines
- ➤ Production Area 13,000 m²
- ➤ Production Capacity 15,000 tons/month

## **Manufacturing Process Flow - III**