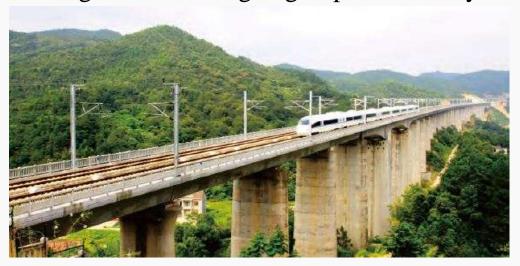

#### **Railway Bridge Projects**

•Datong – Qinhuangdao Railway

•Xiangfan- Chongqing Railway

•Watang – Rizhao Railway

•Huangling- Hancheng-Houma Railway