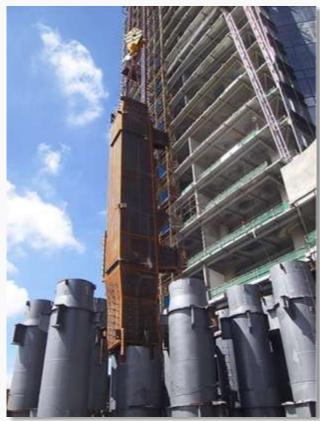

#### PROJECTS IN MYANMAR

Yangon KanTharYar Centre Project

- ➤ Two High-Rise Steel Structure Building (25 floors)
- > Two basements parking area
- > Commercial center
- $\rightarrow$  Hotel 5 stars