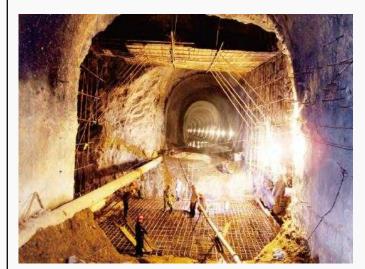

## **Tunnel High Way Projects**

•Chongqing Liangping - Zhongxian Tunnel Express

•DaNanYa Tunnel Express/ JiangXi

## Metro and Railway Projects

•Guiyang – Guangzhou Railway

•Shield tunnel of Tianjin Metro

•Railway bridge of Xian - Chengdu