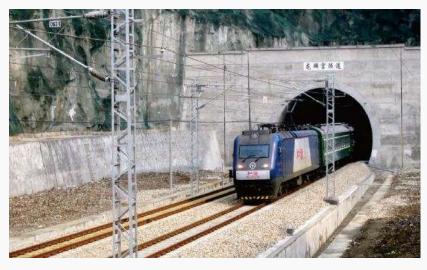

## **Tunnel High Way Projects**

•Chongqing Liangping - Zhongxian Tunnel Express

•DaNanYa Tunnel Express/ JiangXi

## Metro and Railway Projects

•Guiyang – Guangzhou Railway

•Shield tunnel of Tianjin Metro

•Railway bridge of Xian - Chengdu