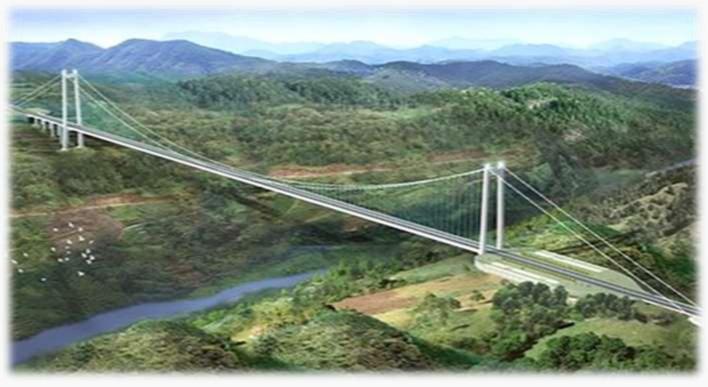

#### Long Jiang Bridge

- ➤ Located in Boshan, Yunan, China
- ➤ One of longest and highestsuspension bridge
- ➤ Connect of Baoshan Tengchong and straight to Myanmar