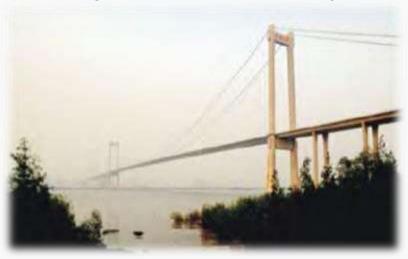

#### Long Jiang Bridge

- ➤ Located in Boshan, Yunan, China
- ➤ One of longest and highestsuspension bridge
- ➤ Connect of Baoshan Tengchong and straight to Myanmar