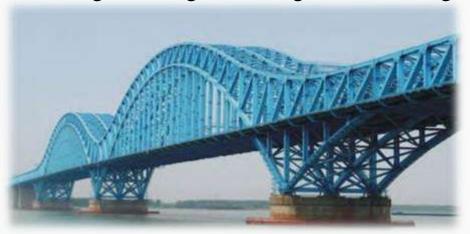

## Bridge Projects - II (Steel Truss Arch Bridges)

➤ NanJing DaShengGuan Yangtze River Bridge

➤ NingBou WanTou Bridge

➤ XiaMen WuYuan Bridge

GuangXi LouZhou Weiyi Bridge

➤ ChongQiang ChaoTianMen Bridge