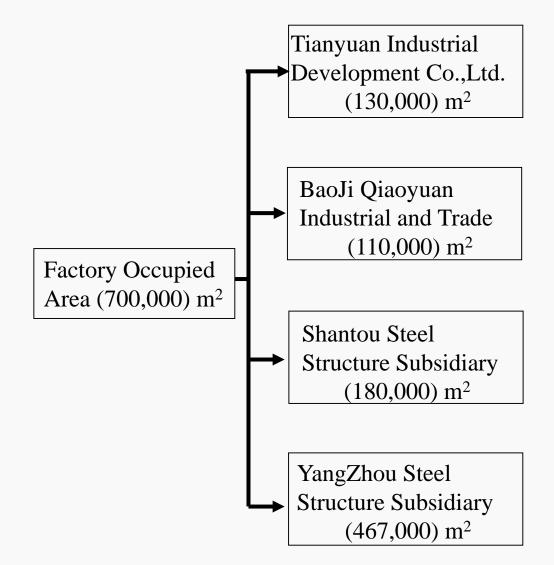

#### **Factory Layout**

C.R.B.B.G 's YangZhou Steel Factory

- ➤ Build in 2007 in YangZhou City, China
- ➤ Massive Steel Structure production factory