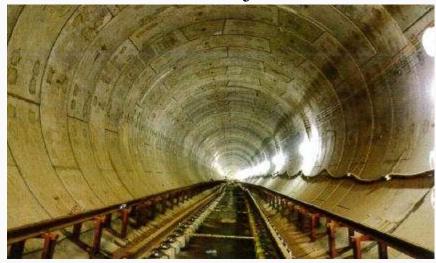

### **Tunnel Railway Projects**

•Longlinggong Tunnel (Yichang-Wanzhou)

Desert Railway Tunnel(Shenmu- Yan an)