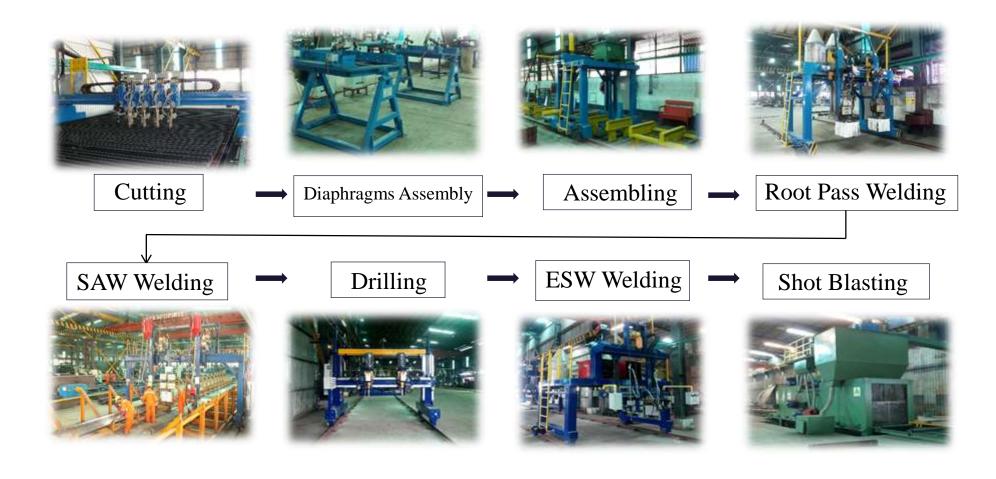

#### **Fabrication Process**

All Kind Steel Structure Manufacturing, Construction and PEB Engineering.

#### Fabrication Process (box-beam)

All Kind Steel Structure Manufacturing, Construction and PEB Engineering.

Electro-slag Welding Machine

Box Beam Drilling Machine

Plate Bending Machine

H-Beam Bending Machine

Sub-Arc Welding Machine

Hydraulic Straightening

**CNC Plasma Cutter** 

Face End Milling Machine

All Kind Steel Structure Manufacturing, Construction and PEB Engineering.

Decking Sheet Machine

**CNC Flame Cutter** 

**Roofing Machine** 

H-Beam Assemble Machine

CNC Pipe Cutting Machine

CNC Gantry Type Drilling Machine

C-Purlin Machine

**CNC Drilling Machine** 

All Kind Steel Structure Manufacturing, Construction and PEB Engineering.

Roof Bending Machine

Hydraulic Press Cutting Machine

**CNC Mini Cutter** 

Radial Type Drilling Machine

Roof Sheet Cutting and Folding Machine

Flange Straightening Machine