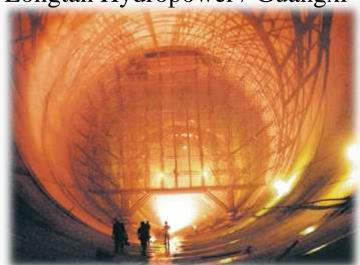

#### **Underground Powerhouse Hydropower Projects**

•Three Gorges Project / Yangtze River

•Nuozhadu Hydropower / Yunnan

•Huangdeng Hydropower/ Yunnan

•Longtan Hydropower / Guangxi

•Xiluodu Hydropower / Jinsha River