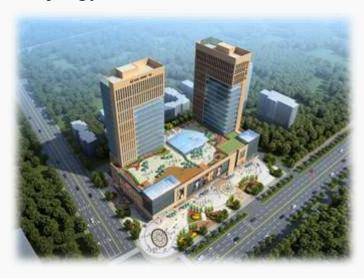

#### •River Front Garden Condominium Project

- ➤ Location between Aung Zaya and Bayint Naung Bridges
- ➤ Project Area 40,468.56 m²
- ➤ Facilities Cinema, Restaurant, Entertainment & Gym, Shopping Mall