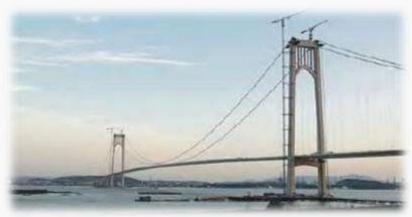

u Yellow River Bridge



> SunKou Yellow River Bridge

#### Local Projects



Nyaungdon Bridge (Myanmar)



Thanlwin Bridge (Myanmar)



Thanlyin Bridge (Myanmar)

## Bridge Projects - II (Steel Truss Arch Bridges)

➤ NanJing DaShengGuan Yangtze River Bridge



➤ NingBou WanTou Bridge



➤ XiaMen WuYuan Bridge



GuangXi LouZhou Weiyi Bridge



➤ ChongQiang ChaoTianMen Bridge



#### Bridge Projects - III (Steel Box Girder Cable-Stayed)

➤ AnQing Yangtze River High-Way Bridge



➤ NanJing 2nd Yangtze River Bridge



ZhouShan TiaoTianMen Bridge



➤ ShanTou QueShi Bay Bridge



### Bridge Projects - IV (Steel Box Girder Suspension)

➤ ZhouShan XiHouMen Bridge



GuangZhou Pearl River HuangPu Bridge



➤ TaiZhou Yangtze River High-Way Bridge



➤ NanJing 4<sup>th</sup> Yangtze River Bridge



#### **Steel Tower Projects**

➤ NanJing 3rd Yangtze River Bridge (Steel Tower)



➤ MaAn Shan Yangtze River High-Way Bridge



> Steel Tower Segments



#### Company Qualification and Certificates - I

- > ISO9001/ISO14001/OHSAS18001 Certificate
- **≻ISO 3834/SGS Certificate**





#### Company Qualification and Certificates - II

> EN1090/UKAS Certificates









#### Company Qualification and Certificates - III

> AISC Certificate

#### American Institute of Steel Construction

is proud to recognize

#### China Railway Baoji Bridge Group Co., Ltd.

Xinba, Lidian Town, Yangzhou City, Jiangsu Province,

for successfully meeting the quality certification requirements for

Standard for Steel Building Structures
Certified Bridge Fabrication - Advanced (Major)
Fracture Critical Endorsemen