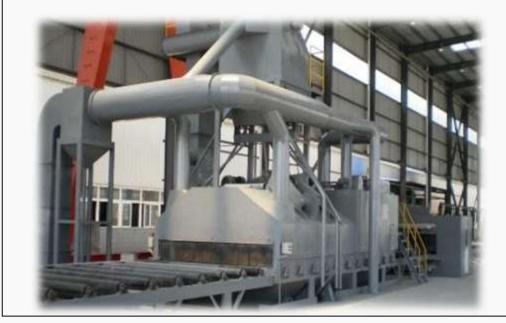

#### Raw Material Storage Area

- > Storage Area 15,000 m<sup>2</sup>
- > Can Store up to 60,000 tons of steel