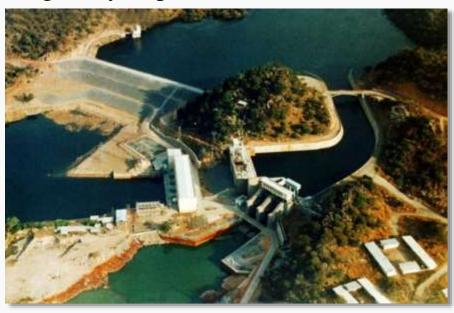

## Sinohydro Bureau 14 Co., Ltd.

- > Established in 1954
- ➤ Subsidiary of Power Construction Corporation of Chinese Government
- > Located in Kunming, Yunnan, China
- ➤ Earliest explorer reforms of hydropower construction in China

#### **Underground Powerhouse Hydropower Projects**

•Three Gorges Project / Yangtze River

•Nuozhadu Hydropower / Yunnan

•Huangdeng Hydropower/ Yunnan

•Longtan Hydropower / Guangxi

•Xiluodu Hydropower / Jinsha River

## **Dam Projects**

•Three Gorges Dam/ Hubei

•Kuaizehe Dam / Yunnan

•Lubuge Rock fill Dam / Yunnan