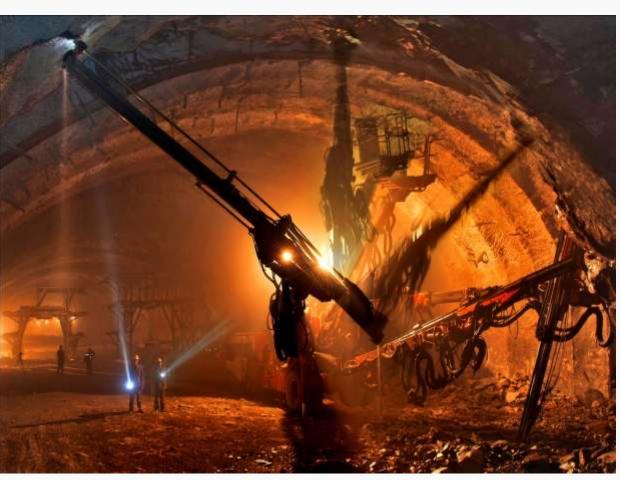

## **Tunnel High Way Projects**

•Chongqing Liangping - Zhongxian Tunnel Express

•DaNanYa Tunnel Express/ JiangXi

### **Tunnel Railway Projects**

•Longlinggong Tunnel (Yichang-Wanzhou)

Desert Railway Tunnel(Shenmu- Yan an)