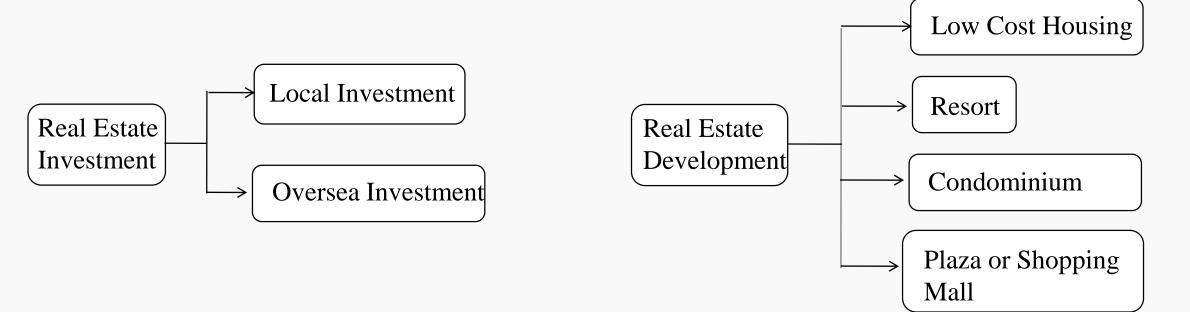

## Real Estate Development

- •Established in 2008 by rebuild process of earth quaked SiChun infrastructure.
- •Established first property development project in Shenzhen, China. (2010)
- •Afterward further real estate development project in local and oversea countries such as (Singapore, Malaysia, Indonesia and Myanmar)
- •Achieved years of experience in term of financial efficiency, resources and technologies

## Real Estate Development - II

• Dujangyan Wealth Plaza (SiChuan)

• ShiMu Island Housing (Xindu)

• Fuqing Residental (ShenZhen)

• Santa Fe Sunshine Project (ShenZhen)

• Commercial Culture Square (ZhangJiaJae)

• Silver Beach Resort (ShenZhen)