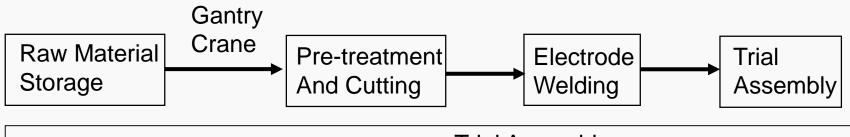

## **Manufacturing Process Flow - I**

#### Raw Material Storage Area

- > Storage Area 15,000 m<sup>2</sup>
- > Can Store up to 60,000 tons of steel

#### **Manufacturing Process Flow - II**

#### **Pre-Treatment And Cutting**

- > 3 Production Lines
- ➤ Production Area 13,000 m²
- ➤ Production Capacity 15,000 tons/month

## **Manufacturing Process Flow - III**

#### Multi-Electrode Welding And Inspection

➤ Manufacturing Area 30,000 m²

## **Manufacturing Process Flow - IV**

#### Trial Assembly

- > One Production for Steel Girder
- One Production for Steel Tower

#### **Manufacturing Process Flow - V**

### **Manufacturing Process Flow - VI**