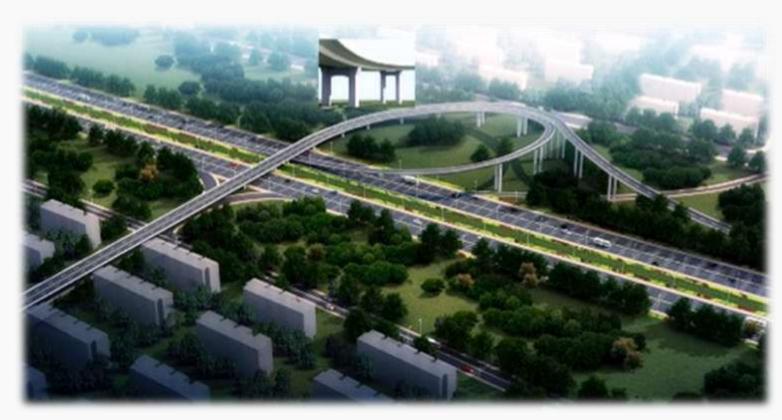

### Bridge Projects – I (Xing Long Gang Bridge)

- ➤ Design as continuous steel box beam
- Total length 1.2 km, width 16.5 m
- ➤ Worth of 350 million Yuan