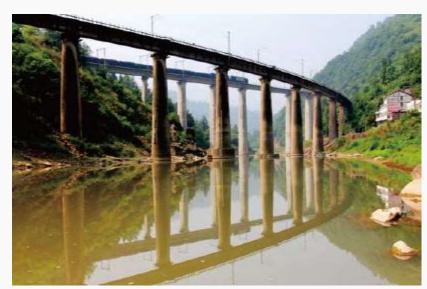

#### **Railway Bridge Projects**

•Datong – Qinhuangdao Railway

•Xiangfan- Chongqing Railway

•Watang – Rizhao Railway

•Huangling- Hancheng-Houma Railway