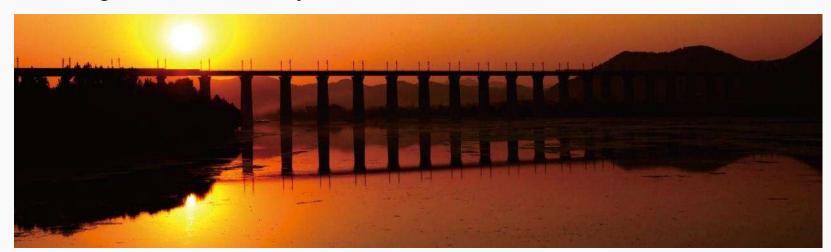

### Bridge Projects – I (Xing Long Gang Bridge)

- ➤ Design as continuous steel box beam
- Total length 1.2 km, width 16.5 m
- ➤ Worth of 350 million Yuan