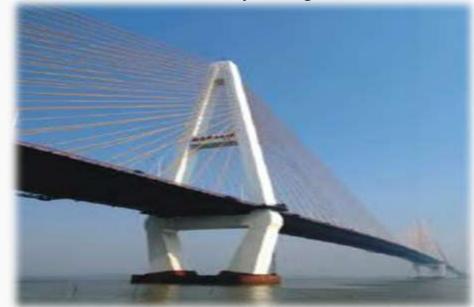

### **Bridge Projects – II**

#### NangChang Pedestrian Bridge

- ➤ Located in NangChang DownTown, China
- > Hexagonal Shape Bridge