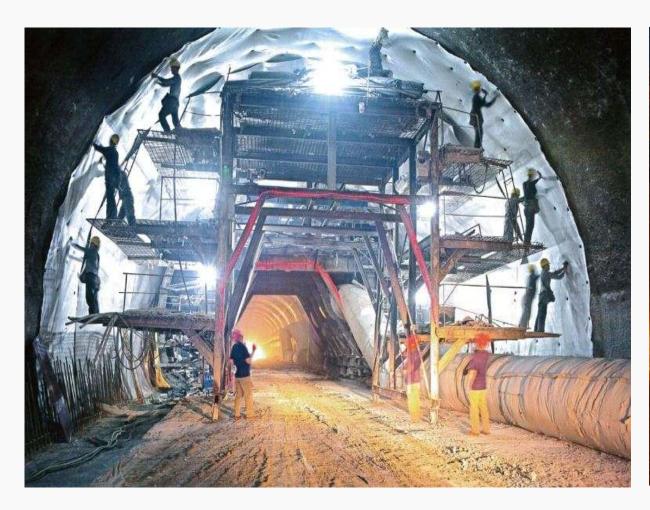

## **Tunnel High Way Projects**

•Chongqing Liangping - Zhongxian Tunnel Express

•DaNanYa Tunnel Express/ JiangXi

### **Tunnel Railway Projects**

•Longlinggong Tunnel (Yichang-Wanzhou)

Desert Railway Tunnel(Shenmu- Yan an)