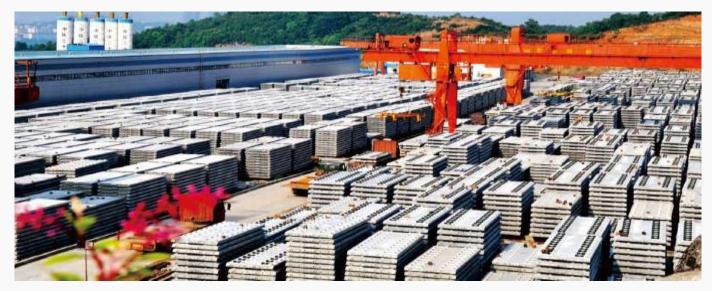

#### Raw Material Storage Area

- > Storage Area 15,000 m<sup>2</sup>
- > Can Store up to 60,000 tons of steel