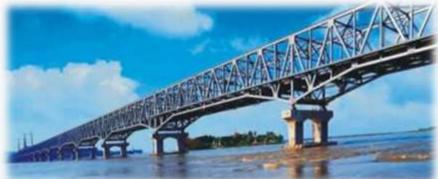

### Bridge Projects – I (Truss Bridges)

In China Mainland Projects

WuHu Yangtze River Bridge

> ZhengZhou Yellow River Bridge

> SunKou Yellow River Bridge