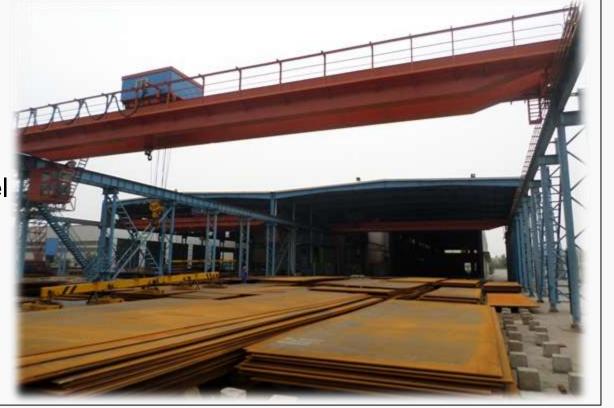

#### Raw Material Storage Area

- > Storage Area 15,000 m<sup>2</sup>
- > Can Store up to 60,000 tons of steel