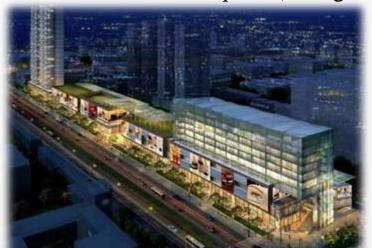

#### •River Front Garden Condominium Project

- ➤ Location between Aung Zaya and Bayint Naung Bridges
- ➤ Project Area 40,468.56 m²
- ➤ Facilities Cinema, Restaurant, Entertainment & Gym, Shopping Mall